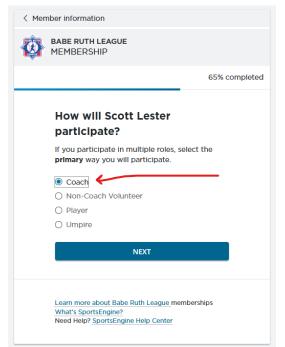

. If you are a first time coach to SCCRL, then you will need to register by clicking on "Create Account"

| <b>%</b> sportsengine               |
|-------------------------------------|
| Sign In                             |
| Enter Email or Phone                |
|                                     |
|                                     |
| CONTINUE                            |
|                                     |
| Don't have an account?              |
| CREATE ACCOUNT                      |
| What's SportsEngine?                |
| Need Help? SportsEngine Help Center |
|                                     |

2. Click on Get Started



3. Click on your name (since I have a login already, it shows me there), yours may look slightly different



#### 4. Click "Coach" radio button



#### 5. Click All Season, Non-Florida Resident

| < Selec | ct Role                                                                                                                                             |
|---------|-----------------------------------------------------------------------------------------------------------------------------------------------------|
| Ø       | BABE RUTH LEAGUE<br>MEMBERSHIP                                                                                                                      |
|         | 70% completed                                                                                                                                       |
|         | How long will Scott Lester be<br>participating?<br>All Season: Florida Resident<br>All Sea