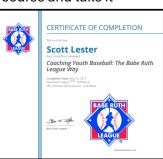

## 13. Coaches Training (Coaching Youth Baseball E-course)

- a. NEW for 2025, they have made it where you upload your coach's certificate here in SportsEngine
- b. IF you have already taken the Coach Training, then you need to find a copy of your training certificate that looks like below and upload it in SportsEngine.
- c. If you have NEVER taken the Coaches Training, you are required to take it at your cost (\$19.95). It is required by ALL coaches.
  - Please click the following link to purchase the online E-course and take it
  - Coaching Youth Baseball
  - SAVE your certificate and upload it in the correct task
  - Send a copy of Certificate to <a href="mailto:surrycr@gmail.com">surrycr@gmail.com</a>
  - Even though you uploaded it to SportsEngine, We Cannot see it there, you MUST also email it.