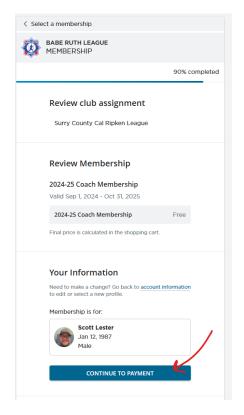

7. Click Continue to Payment (it doesn't anything charge at this point)

8. Click "Continue to MySportsEngine"

9. Click on the "Ineligible" 2024-2025 season

| 1embership 🗘                                                  | Status 🗘   | Organization 💲                                 | Valid Date Range 💲         | Person 💲     |
|---------------------------------------------------------------|------------|------------------------------------------------|----------------------------|--------------|
| 2024-25 Coach Membership<br>Surrey County Cr League           | Ineligible | Babe Ruth League<br>Membership ID - Babe-59812 | Sep 1, 2024 - Oct 31, 2025 | Scott Lester |
| 2022-23 Coach Membership<br>Surrey County Cr League           | • Expired  | Babe Ruth League<br>Membership ID - Babe-59812 | Oct 3, 2022 - Aug 31, 2023 | Scott Lester |
| 2023-24 Coach/Volunteer Membership<br>Surrey County Cr League | • Expired  | Babe Ruth League<br>Membership ID - Babe-59812 | Sep 1, 2023 - Aug 31, 2024 | Scott Lester |