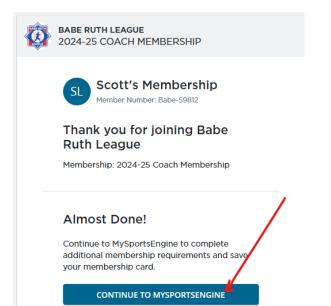

7. Click Continue to Payment (it doesn't anything charge at this point)

8. Click "Continue to MySportsEngine"

9. Click on the "Ineligible" 2024-2025 season

| 1embership 🗘                                                  | Status 🗘   | Organization 💲                                 | Valid Date Range 💲         | Person 💲     |
|---------------------------------------------------------------|------------|------------------------------------------------|----------------------------|--------------|
| 2024-25 Coach Membership<br>Surrey County Cr League           | Ineligible | Babe Ruth League<br>Membership ID - Babe-59812 | Sep 1, 2024 - Oct 31, 2025 | Scott Lester |
| 2022-23 Coach Membership<br>Surrey County Cr League           | • Expired  | Babe Ruth League<br>Membership ID - Babe-59812 | Oct 3, 2022 - Aug 31, 2023 | Scott Lester |
| 2023-24 Coach/Volunteer Membership<br>Surrey County Cr League | • Expired  | Babe Ruth League<br>Membership ID - Babe-59812 | Sep 1, 2023 - Aug 31, 2024 | Scott Lester |