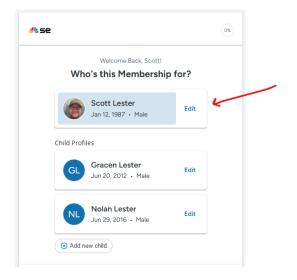

2. Click on Get Started

3. Click on your name (since I have a login already, it shows me there), yours may look slightly different